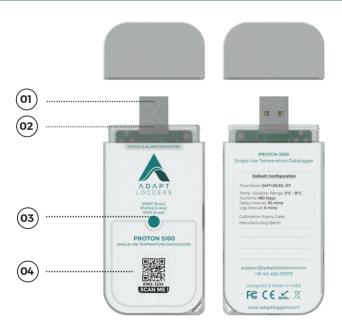

#### **Product Anatomy**

- 01. USB Connector
- 03. Button
- 02. Status/Violation LED
- 04. Device ID/QR Code

Sample PDF Report Output