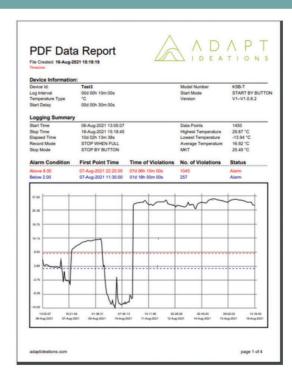

#### **Product Anatomy**

- 01. USB Connector
- 03. Button
- 02. Status/Violation LED
- 04. Device ID/QR Code

Sample PDF Report Output