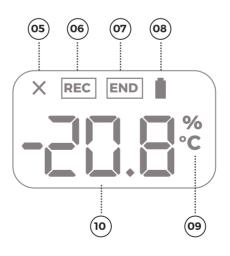

### **Product Anatomy**

- 01. USB Connector
- 02. LCD Display
- 03. Button
- 04. Device ID QR Code
- **05**. Temperature Violation
- 06. Record Start
- 07. Record End

- 08. Battery Charge Health
- 09. Degree Celsius
- 10. Temperature Recording