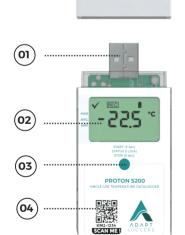

### **Product Anatomy**

- 01. USB Connector
- 02. LCD Display
- 03. Button
- 04. Device ID QR Code
- **05**. Temperature Violation
- 06. Record Start
- 07. Record End

- 08. Battery Charge Health
- 09. Degree Celsius
- 10. Temperature Recording