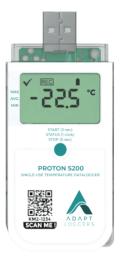

### **Product Anatomy**

- 01. USB Connector
- 02. LCD Display
- 03. Button
- 04. Device ID QR Code
- **05**. Temperature Violation
- 06. Record Start
- 07. Record End

- 08. Battery Charge Health
- 09. Degree Celsius
- 10. Temperature Recording