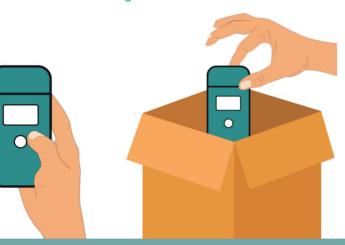

#### **START**

Press the button for 3 seconds to start.

Place the device in your consignment.