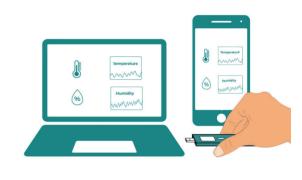

## END TRIP & GET REPORT

Press the button for 3 seconds to end the trip, and connect through USB to get trip report.