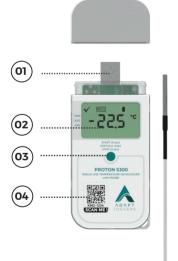

### **Product Anatomy**

Sample PDF Report Output

- 01. USB Connector
- 02. LCD Display
- **03.** Button
- 04. Device ID/QR Code
- 05. Temperature Violation
- 06. Record Start
- 07. Record End

- 08. Battery Charge Health
- 09. Degree Celsius
- 10. Temperature Reading