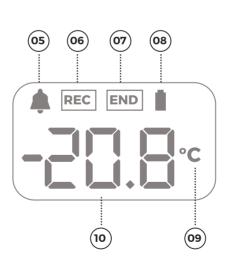

### **Product Anatomy**

Sample PDF Report Output

- 01. USB Connector
- 02. LCD Display
- **03.** Button
- 04. Device ID/QR Code
- 05. Temperature Violation
- 06. Record Start
- 07. Record End

- 08. Battery Charge Health
- 09. Degree Celsius
- 10. Temperature Reading