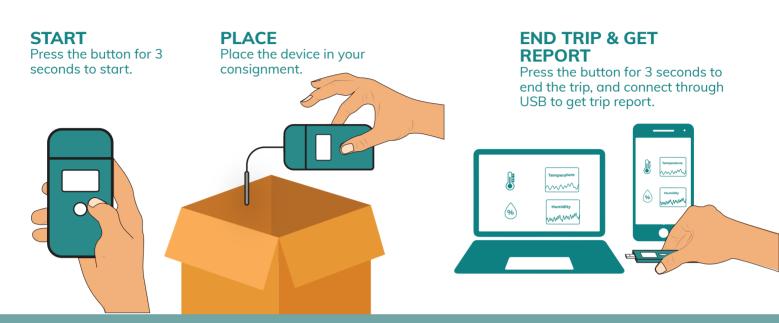

# RELIABLE SINGLE-USE ULTRA-NEGATIVE TEMPERATURE DATA LOGGER WITH LCD DISPLAY PROTON S300

**Easy To Use** 

### **Technical Specifications**

| Recording Options:      | Single-Use                                               |
|-------------------------|----------------------------------------------------------|
| Temperature Range:      | -90°C To 30°C                                            |
| Temperature Accuracy:   | ±1.0°C                                                   |
| Temperature Resolution: | 0.1°C                                                    |
| Data Storage Capacity:  | 31,200 Readings                                          |
| Shelf Life / Battery:   | 1 Year                                                   |
| Recording Interval:     | 10 Minutes (Configurable)                                |
| Delay Interval:         | 45 Minutes (Configurable)                                |
| Recording Duration:     | 60 Days                                                  |
| Startup Mode:           | Button Press For 3 Seconds                               |
| Stop Mode:              | Button Press For 3 Seconds, or<br>Plug The USB To A Port |