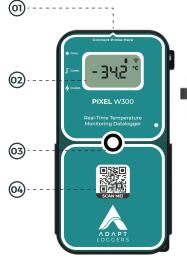

#### **Product Anatomy**

- 01. USB-C Port for Probe & Charging
- 02. LCD Screen
- os. Button
- 04. QR Code
- 05. Probe

- 06. Battery Charge Health (Blinks when battery is low)
- 07. WiFi Network (Stable when connected)
- 08. Degree Celsius
- 09. Temperature Reading