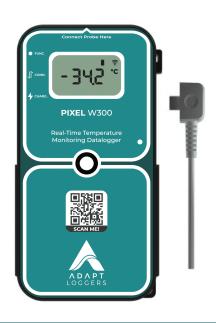

# PIXEL W300

#### **Product Anatomy**

- 01. USB-C Port for Probe & Charging
- 02. LCD Screen
- os. Button
- 04. QR Code
- 05. Probe

- 06. Battery Charge Health (Blinks when battery is low)
- 07. WiFi Network (Stable when connected)
- 08. Degree Celsius
- 09. Temperature Reading