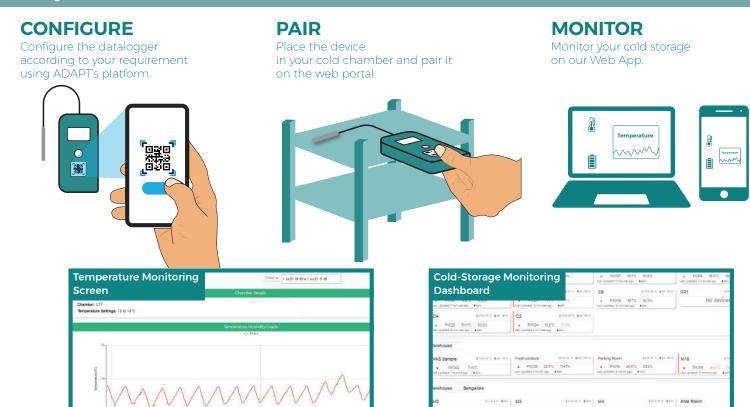

# Warehouse monitoring solution

Use Pixel solution to Monitor your warehouses without interruption. Charge it over night, assign it to chamber and enjoy live feed of temperature from your storage chambers for a whole year. Get all data from your warehouse network to a single screen using Pixel webportal (CFR21). Provide role based login access to your team members and clients.

Experience the seamless data flow for superior quality and hassle free compliance.

Temperature Monitoring

Pdf & CSV Reports

Instant SMS & **Email Notifications** 

Access anytime, anywhere through Web-App

24x7 remote monitoring