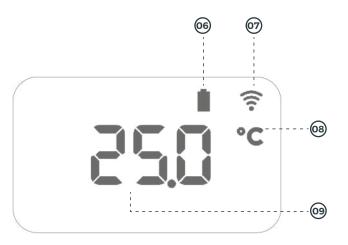

#### **Product Anatomy**

- 01. USB-C Port for Probe & Charging
- 02. LCD Screen
- os. Button
- 04. QR Code
- 05. Probe

- 06. Battery Charge Health (Blinks when battery is low)
- 07. WiFi Network (Stable when connected)
- 08. Degree Celsius
- 09. Temperature Reading