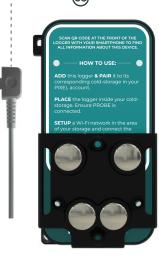

#### **Product Anatomy**

- 01. USB-C Port for Probe & Charging
- 02. LCD Screen
- os. Button
- 04. QR Code
- 05. Probe

- 06. Battery Charge Health (Blinks when battery is low)
- 07. WiFi Network (Stable when connected)
- 08. Degree Celsius
- 09. Temperature Reading